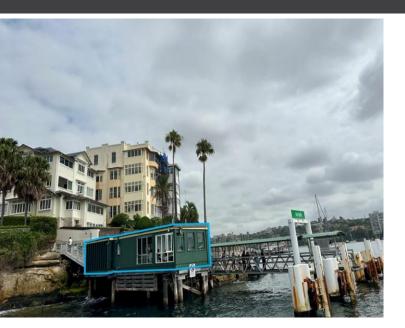

## LOCATION

Kirribilli ferry wharf is located on the northern side of Sydney Harbour.

#### DESCRIPTION

This shop hovering over the water comprises a total of approximately 44 sqm (36 sqm shop area together with an 8 sqm seating area) with existing fit-out suitable for F&B. The premises includes a kitchen and bathroom facilities.