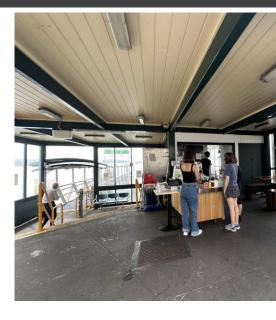

#### DESCRIPTION

This shop hovering over the water comprises a total of approximately 44 sqm (36 sqm shop area together with an 8 sqm seating area) with existing fit-out suitable for F&B. The premises includes a kitchen and bathroom facilities.