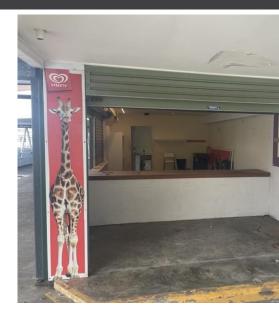

#### DESCRIPTION

Located on the centre of Taronga Wharf, the available Retail / Commercial Kiosk is made of brick and concrete wall construction approximately 36 square metres and comprises of selling area, sink, and a storeroom.

### **FEATURES**

LvI/Suite Ground Shop

Area 36 m<sup>2</sup>

Rent /m<sup>2</sup> Net

Rent Review
To be advised

Term 5 Years

Outgoings Payable by tenant

Available
Available Now