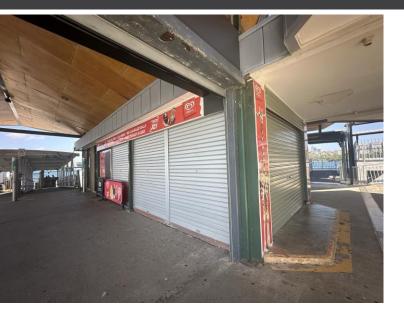

#### DESCRIPTION

Located on the centre of Taronga Wharf, the available Retail / Commercial Kiosk is made of brick and concrete wall construction approximately 36 square metres and comprises of selling area, sink, and a storeroom.

The subject premises is zoned W2 Environmental Protection. Proposed use is subject to Council Approval.