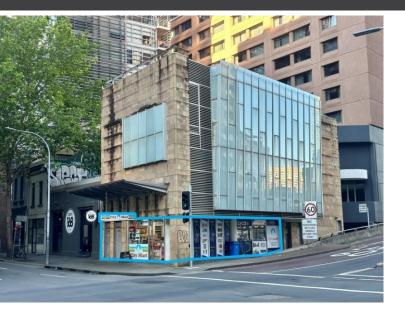

#### **LOCATION**

Situated on the southwestern corner of the intersection of Sussex St, Druitt St and the Western Distributor, being located in the southern end of the Western CBD Corridor, close to Darling Harbour.

#### DESCRIPTION

This EOI presents an attractive opportunity to secure a ground floor tenancy in this shop with approximately 8 lineal metres of store frontage excellent for branding opportunity. The shop is for lease via Expression of Interest and is suitable for a retail use.

The property more particular occupies a corner position with good vehicular exposure and within a fringe city retail area with medium foot traffic.

Currently approved operator as convenience store. This property provides an opportunity for the continuation of this use or similar (STCA).