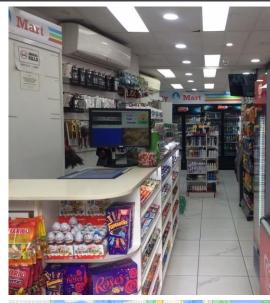

#### DESCRIPTION

This EOI presents an attractive opportunity to secure a ground floor tenancy in this shop with approximately 8 lineal metres of store frontage excellent for branding opportunity. The shop is for lease via Expression of Interest and is suitable for a retail use.

The property more particular occupies a corner position with good vehicular exposure and within a fringe city retail area with medium foot traffic.

Currently approved operator as convenience store. This property provides an opportunity for the continuation of this use or similar (STCA).