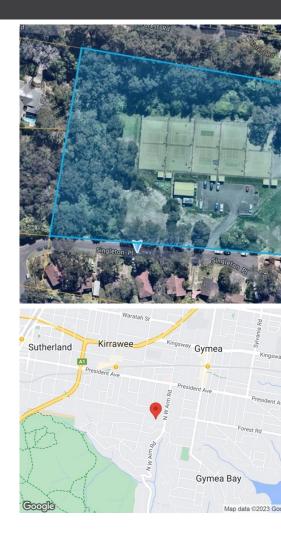

#### LOCATION

Located 30 kms south of Sydney CBD, this plot of land is in the suburb of Kirrawee.

Option 1 for a significant scale of 20,752 sqm approx. or Option 2 for a 4,879.93 sqm approx. Kindly refer to photos for the detailed aerial plans.

Located 30 kms south of Sydney CBD, this property is in the suburb of Kirrawee. Tucked in lush greeneries between reserves.

Premises are currently approved to operate as a tennis court facility. This property provides an opportunity for the continuation of this use or similar (STCA).

The improvements on the land are owned by the existing operator and applications are to be submitted assuming vacant possession with no improvements on the land.