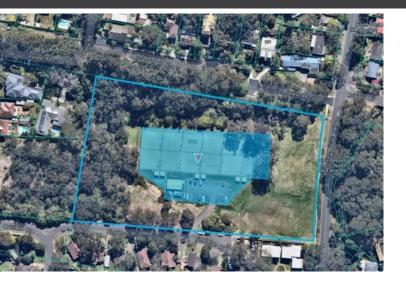

Option 1 for a significant scale of 20,752 sqm approx. or Option 2 for a 4,879.93 sqm approx. Kindly refer to photos for the detailed aerial plans.

Located 30 kms south of Sydney CBD, this property is in the suburb of Kirrawee. Tucked in lush greeneries between reserves.

Premises are currently approved to operate as a tennis court facility. This property provides an opportunity for the continuation of this use or similar (STCA).

The improvements on the land are owned by the existing operator and applications are to be submitted assuming vacant possession with no improvements on the land.