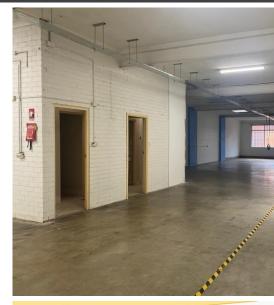

#### **DESCRIPTION**

Leasing opportunity for a lower ground floor warehouse / industrial unit conveniently located in Artarmon.

The unit comprises a total area of 233m2 consisting of a 161m2 warehouse together with an 72m2 office area. The warehouse features a rear elevated loading dock with access off Taylor Lane.