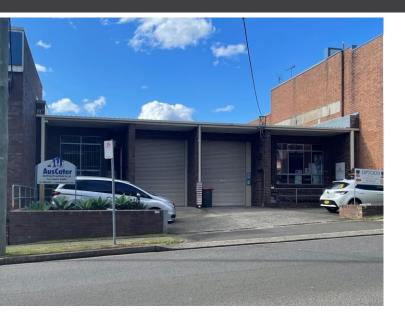

#### **DESCRIPTION**

Leasing opportunity for a lower ground floor warehouse / industrial unit conveniently located in Artarmon.

The unit comprises a total area of 233m2 consisting of a 161m2 warehouse together with an 72m2 office area. The warehouse features a rear elevated loading dock with access off Taylor Lane.