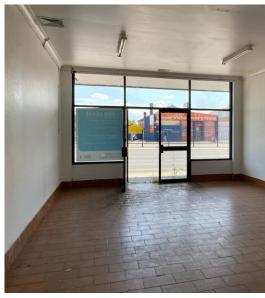

Comprising two interconnected retail shops on the ground floor, along with a kitchenette equipped with a sink and with self-contained bathrooms to the rear. Total lettable area of 140 sqm (approx.) To the rear of the site there is approximately 200 sqm of hard stand that can be used as staff and customer parking.

This versatile space presents itself as a blank canvas for various business purposes, subject to Council Approval.

Don't miss out on this fantastic opportunity to establish your business in a prime location. Contact us today to get more details and arrange a viewing.