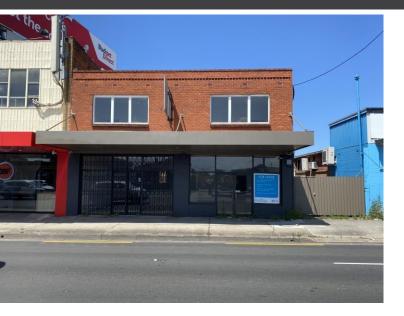

#### **DESCRIPTION**

Prime commercial (retail/office) opportunity located on the bustling Hume Highway and is surrounded by high profile businesses including McDonald's, KFC, and Bob Jane T-Mart, making this an ideal opportunity for either a retail or office use (STCA).

Comprising two interconnected retail shops on the ground floor, along with a kitchenette equipped with a sink and with self-contained bathrooms to the rear. Total lettable area of 140 sqm (approx.) To the rear of the site there is approximately 200 sqm of hard stand that can be used as staff and customer parking.