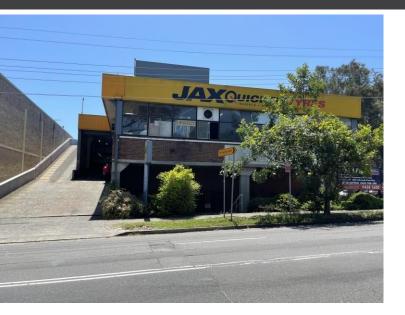

#### DESCRIPTION

This lower ground floor industrial unit is situated in a prime corner location providing high exposure to passing traffic and is situated in a convenient location metres from the Gore Hill Express Way and the Lane Cove Tunnel.

The unit comprises an area of approximately 705.25m2 with customer access off Reserve Road via a common foyer leading directly to the front of house office area. Vehicular access to the warehouse is via a secondary entry off Dickson Road.

This Unit features high clearance of approximately 4.75m with access via a motorised roller door with vehicular clearance of 4.3m. There is also roof top parking available for customers. This space is suitable for a variety of uses.