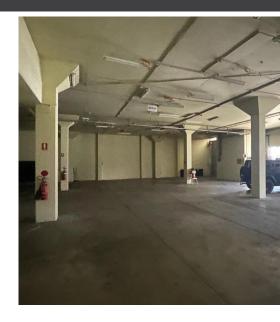

The unit comprises an area of approximately 705.25m2 with customer access off Reserve Road via a common foyer leading directly to the front of house office area. Vehicular access to the warehouse is via a secondary entry off Dickson Road.

This Unit features high clearance of approximately 4.75m with access via a motorised roller door with vehicular clearance of 4.3m. There is also roof top parking available for customers. This space is suitable for a variety of uses.

The premises is currently approved for motor vehicle repair station, storage and sale of tyres and accessories. Alternative uses available Subject to Council Approval.

Please note, the premises is available for a 5 year lease term containing a break clause allowing the Lessor to terminate the lease at any time by giving a 6-month notice.