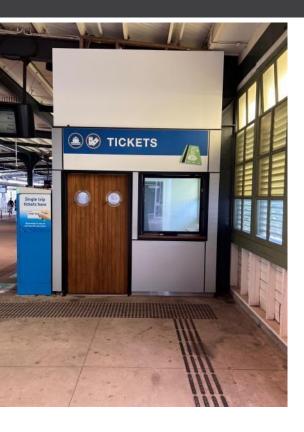

#### **DESCRIPTION**

A rare opportunity to get into the tightly held Manly retail precinct. A booth is available for lease at the iconic Manly Wharf, which comprises of approximately 7 sqm. This site offers complete exposure to passengers travelling on the Manly to Sydney Harbour ferry services with high volume foot traffic from tourist and locals.

## FOR LEASE

LvI/Suite
Booth 1 (West)

Area 7 m<sup>2</sup>

Rent /m<sup>2</sup> Net

Term

Outgoings 100% Payable by Tenant

Available

CONTACT