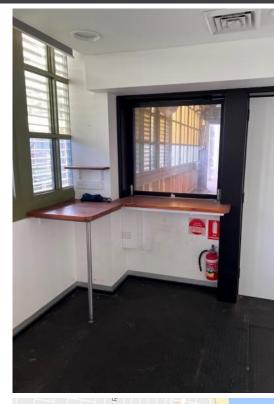

#### **DESCRIPTION**

A rare opportunity to get into the tightly held Manly retail precinct. A booth is available for lease at the iconic Manly Wharf, which comprises of approximately 7 sqm. This site offers complete exposure to passengers travelling on the Manly to Sydney Harbour ferry services with high volume foot traffic from tourist and locals.

## FOR LEASE

LvI/Suite
Booth 1 (West)

Area 7 m<sup>2</sup>

Rent /m<sup>2</sup> Net

Term

Outgoings 100% Payable by Tenant

Available

CONTACT