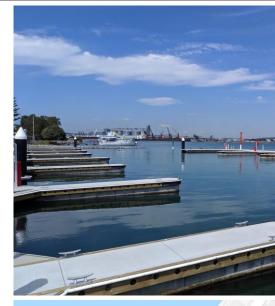

#### DESCRIPTION

Opportunity to secure a marina berth in the newly constructed marina. Multiple Berths available today ranging from 4m to 10m in length.

#### Marina features:

- Secure facility with keypad lock
- Marina Berths fitted with electricity and water
- General use hose reels for wash down of vessels