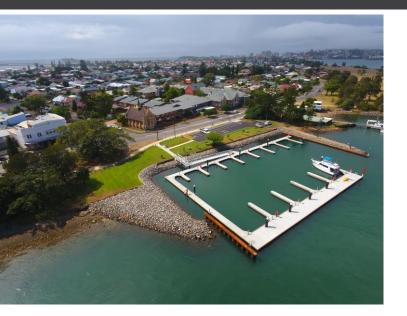

# Stockton Boat Harbour Marina Fullerton Street, STOCKTON 2295

#### LOCATION

Stockton is a suburb of Newcastle located 600 m from the Newcastle CBD. The newly constructed Stockton Boat Harbour Marina offers 26 marina berths suited for both commercial and recreational vessels.

#### DESCRIPTION

Opportunity to secure a marina berth in the newly constructed marina. Multiple Berths available today ranging from 4m to 10m in length.